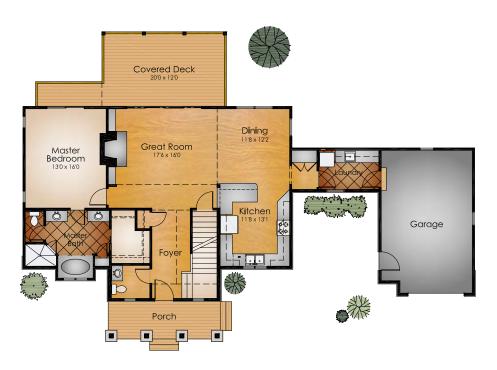

## **FEATURES**

- 2,069 square feet
- Master bedroom suite on main level
- Two additional bedrooms and bathrooms on upper level
- Loft area with balcony upstairs overlooking great room
- Kitchen with breakfast bar overlooking separate dining room
- Floor-to-ceiling stone fireplace in the great room

- Pre-engineered wood floors
- Main floor laundry
- Attached one-car garage
- Covered front porch with cedar posts and ½ stone columns
- Large covered deck
- Architectural shingles

Bedroom #2
130 x 122