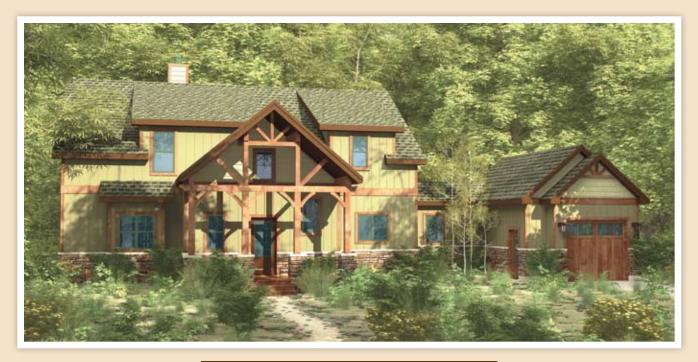

## Wäldern

## Starting At \$363,420

## **FEATURES**

- 2,069 square feet
- Master bedroom suite on main level
- Two additional bedrooms and bathrooms on upper level
- Loft area with balcony upstairs overlooking great room
- Kitchen with breakfast bar overlooking separate dining room
- Floor-to-ceiling stone fireplace in the great room

- Pre-engineered wood floors
- Main floor laundry
- Attached one-car garage
- Covered front porch with cedar posts and ½ stone columns
- Large covered deck
- Architectural shingles

Bedroom #2
130 x 122